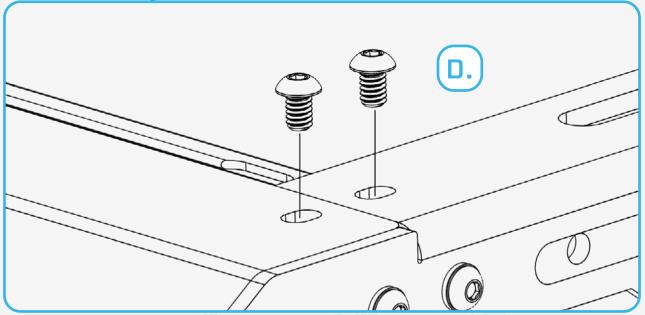

#### STEP 3

Install the provided (D) 1/4" hardware into the T-nuts installed from step 2 using a (5/32 allen).