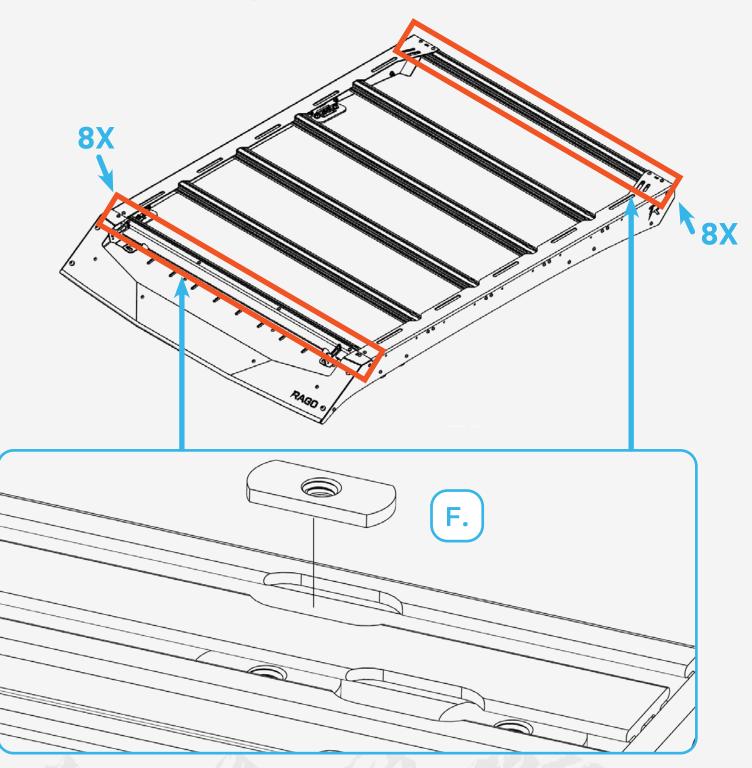

#### STEP 2

Install (F) T-nuts into the slots through the open slot located on one side of the rail.

#### STEP 3

Install the provided (D) 1/4" hardware into the T-nuts installed from step 2 using a (5/32 allen).