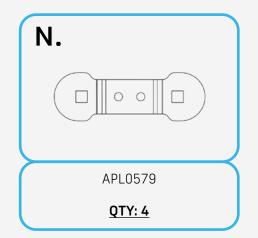

n of original equipment components.

We recommend that the factory shop manual and any special tools needed to service your vehicle be on hand during the installation. Installation of this kit without proper knowledge of the factory recommended procedures may affect the performance of these components and the safety of the vehicle.

Inspect all contents of this package to make sure product is not damaged and all installation hardware has been included. If parts are missing from kit, please be prepared to provide the following information:

- 1. Name of purchase location
- 2. Bar Code on side of box
- 3. Date above bar code
- 4. Date inside box cover

\*ALWAYS WEAR EYE PROTECTION WHEN OPERATING POWER TOOLS\*

HARDWARE



Page 2 | Rago Fabrication

NEED HELP?

(830) 896-7571

### PARTS







Reference this page throughout the install

### AC940890103





NEED HELP? . (830) 896-7571

Page 4 | Rago Fabrication

#### STEP 1

Install the rails to the backer plate and the side panel as shown below with the provided (A, E, K) 1/4" hardware and washers using a (5/32 allen).



#### STEP 2

Install (F) T-nuts into the slots through the open slot located on one side of the rail.



#### STEP 3

Install the provided (D) 1/4" hardware into the T-nuts installed from step 2 using a (5/32 allen).





#### STEP 4

Install the provided (I, J2, J3) 3/8" hardware using a (7/32 allen) and a (9/16 wrench).



#### STEP 5

Install the provided (B, E, D1, D2) 1/4" hardware using a (5/32 allen) and a (7/16 wrench).





#### STEP 6

Fully install the rear rail with the provided (D) 1/4" hardware