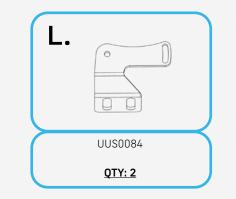

#### 🔲 STEP 11

Install the support brace **underneath** the light pocket valence with the provided (C, D1, D2) 1/4 hardware using a (5/32 allen) and a (7/16 wrench). Next, Install the (L) light mount with the provided (H, J1, J2) 3/8 hardware using a (9/16 socket).