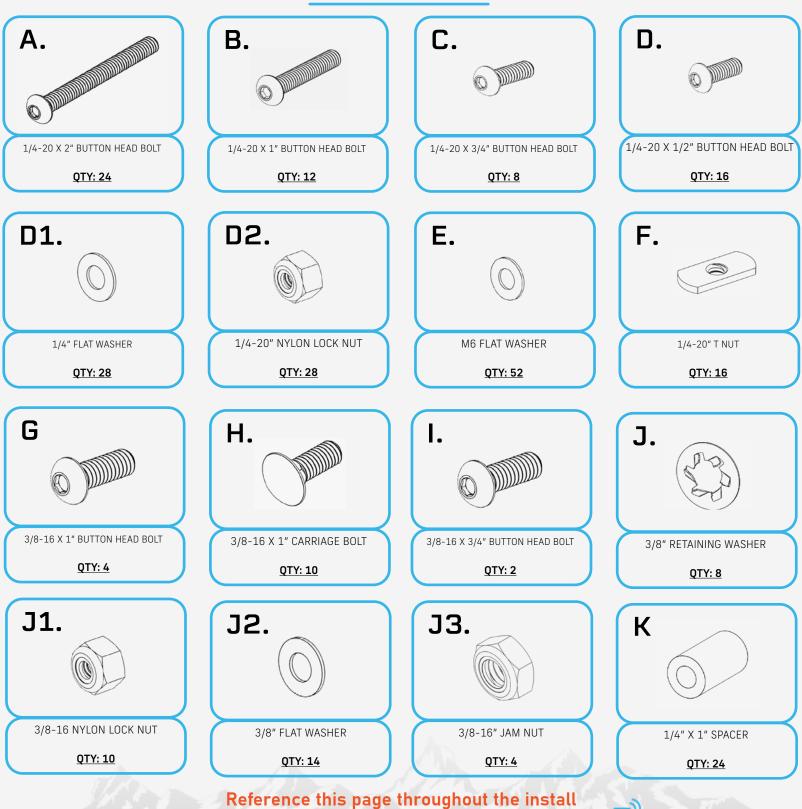

### PARTS

Reference this page throughout the install

#### STEP 1

Install the rails to the backer plate and the side panel as shown below with the provided (A, E, K) 1/4" hardware and washers using a (5/32 allen).

#### STEP 2

Install (F) T-nuts into the slots through the open slot located on one side of the rail.

#### STEP 3

Install the provided (D) 1/4" hardware into the T-nuts installed from step 2 using a (5/32 allen).

#### STEP 4

Install the provided (I, J2, J3) 3/8" hardware using a (7/32 allen) and a (9/16 wrench).

#### STEP 5

Install the provided (B, E, D1, D2) 1/4" hardware using a (5/32 allen) and a (7/16 wrench).

#### STEP 6

Fully install the rear rail with the provided (D) 1/4" hardware using a (5/32 allen) into the T-nuts installed on **step 2**.

Page 10 | Rago Fabrication

#### STEP 7

Assemble the mounting brackets with the provided (H, J, J1, J2) 3/8 hardware with the provided (N) bracket as shown below in the correct order using a (9/16 socket).

NEED HELP? [ (830) 896-7571

#### STEP 8

Install the mounts in the locations highlighted below with the provided (B, E, D1, D2) 1/4" hardware using a (5/32 allen) and a (7/16 wrench).

#### STEP 9

Install the provided (B, E, D1, D2) 1/4" hardware in the highlighted locations as shown below using a (5/32 allen) and a (7/16 wrench).

#### 🔲 STEP 11

Install the support brace **underneath** the light pocket valence with the provided (C, D1, D2) 1/4 hardware using a (5/32 allen) and a (7/16 wrench). Next, Install the (L) light mount with the provided (H, J1, J2) 3/8 hardware using a (9/16 socket).

### **STEP 13**

Next, With a helping hand, install the roof rack into the u-bolts installed on **step 11** with the provided (**D1**, **D2**) 1/4 hardware using a (7/16 wrench).