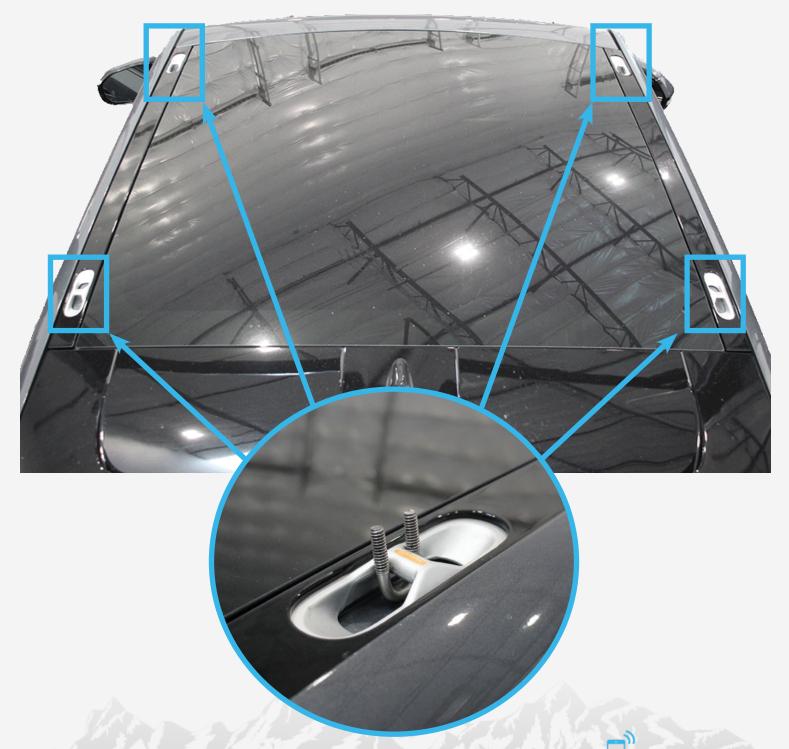

#### STEP 12

Locate the mounting locations on the roof as shown below. Install the provided U-Bolt before install the roof rack.

Page 16 | Rago Fabrication