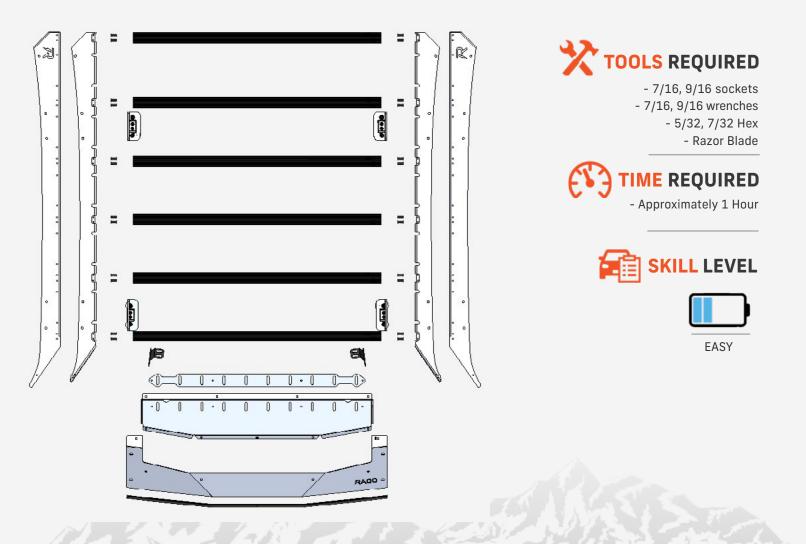

# RAGUEV INSTALLATION GUIDE

#### ROOF RACK WITH LIGHT POCKET VALENCE | SMOOTH 2022-UP/RIVIAN R1T

AC940890103

### PARTS

Reference this page throughout the install