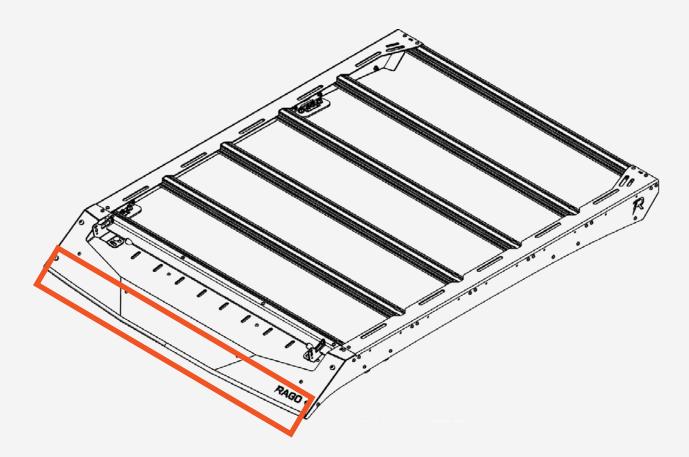

#### 🔲 STEP 11

Install the support brace **underneath** the light pocket valence with the provided (C, D1, D2) 1/4 hardware using a (5/32 allen) and a (7/16 wrench). Next, Install the (L) light mount with the provided (H, J1, J2) 3/8 hardware using a (9/16 socket).