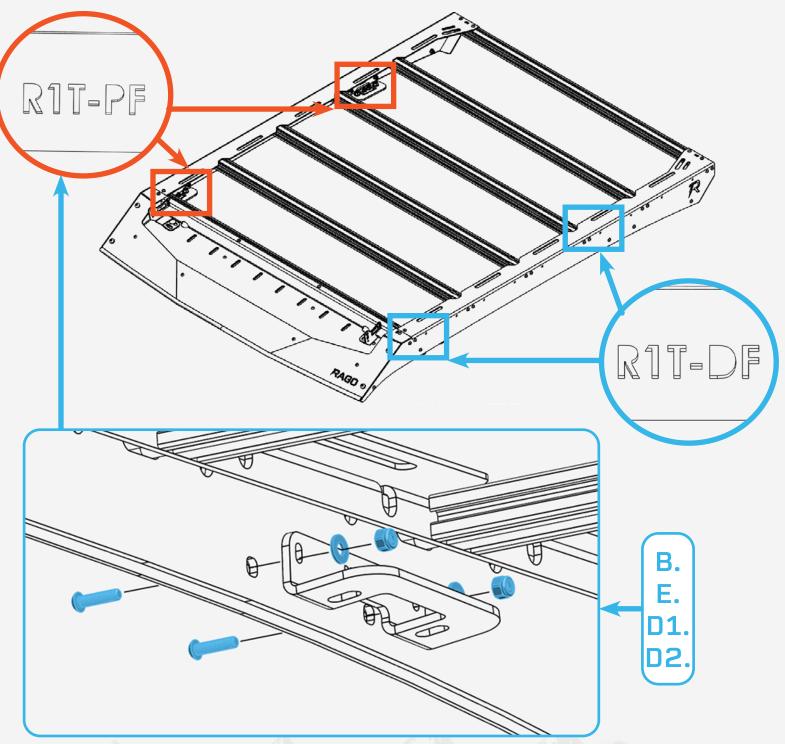

#### STEP 5

Install the provided (B, E, D1, D2) 1/4" hardware using a (5/32 allen) and a (7/16 wrench).

#### STEP 8

Install the mounts in the locations highlighted below with the provided (B, E, D1, D2) 1/4" hardware using a (5/32 allen) and a (7/16 wrench).