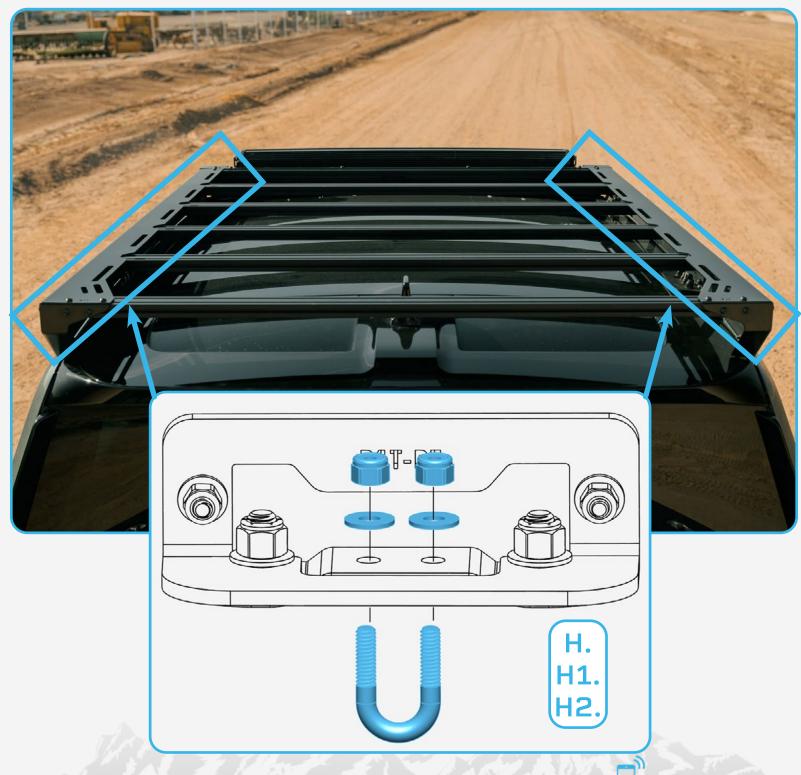

#### STEP 12

Locate the mounting locations on the roof as shown below. Install the provided U-Bolt before install the roof rack.

Page 16 | Rago Fabrication

### **STEP 13**

Next, With a helping hand, install the roof rack into the u-bolts installed on **step 11** with the provided (**D1**, **D2**) 1/4 hardware using a (7/16 wrench).