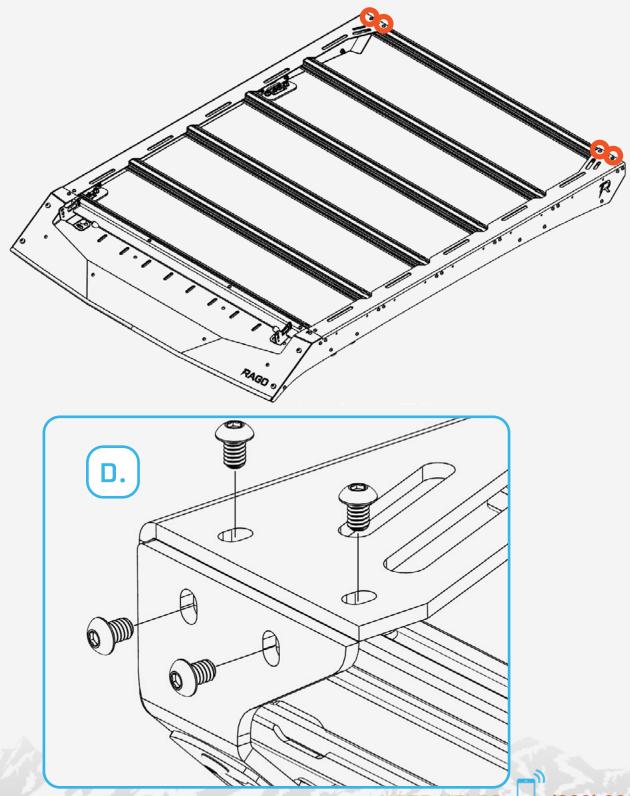

#### STEP 6

Fully install the rear rail with the provided (D) 1/4" hardware using a (5/32 allen) into the T-nuts installed on **step 2**.

Page 10 | Rago Fabrication