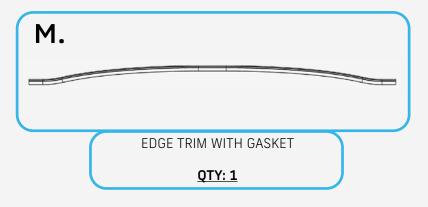

#### **STEP 10**

Install the (M) rubber gasket as shown below. Cut excess as needed.

NEED HELP? (830) 896-7571

Page 14 | Rago Fabrication