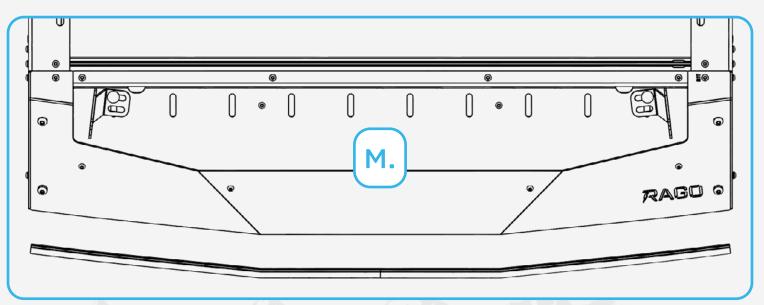

#### **STEP 10**

Install the (M) rubber gasket as shown below. Cut excess as needed.

NEED HELP? (830) 896-7571

Page 14 | Rago Fabrication