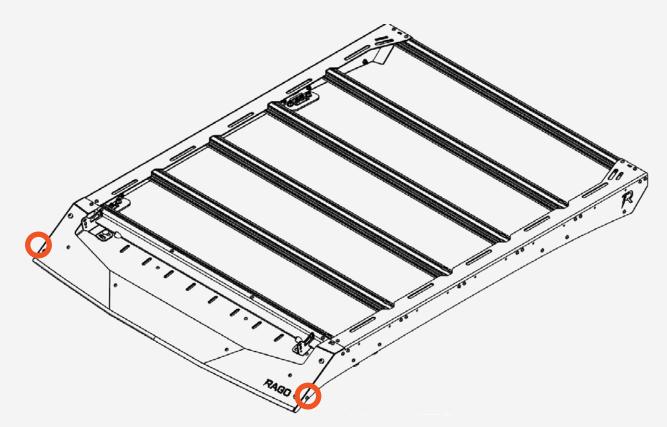

#### STEP 5

Install the provided (B, E, D1, D2) 1/4" hardware using a (5/32 allen) and a (7/16 wrench).

#### STEP 8

Install the mounts in the locations highlighted below with the provided (B, E, D1, D2) 1/4" hardware using a (5/32 allen) and a (7/16 wrench).