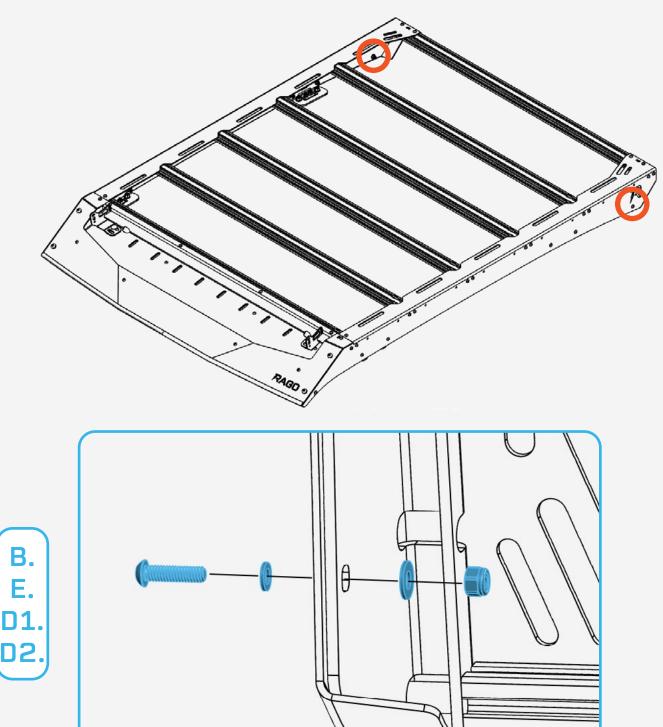

#### STEP 9

Install the provided (B, E, D1, D2) 1/4" hardware in the highlighted locations as shown below using a (5/32 allen) and a (7/16 wrench).