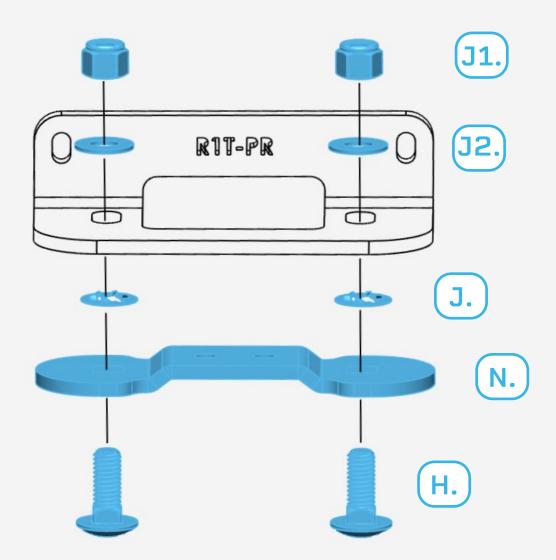

#### STEP 7

Assemble the mounting brackets with the provided (H, J, J1, J2) 3/8 hardware with the provided (N) bracket as shown below in the correct order using a (9/16 socket).

NEED HELP? [ (830) 896-7571