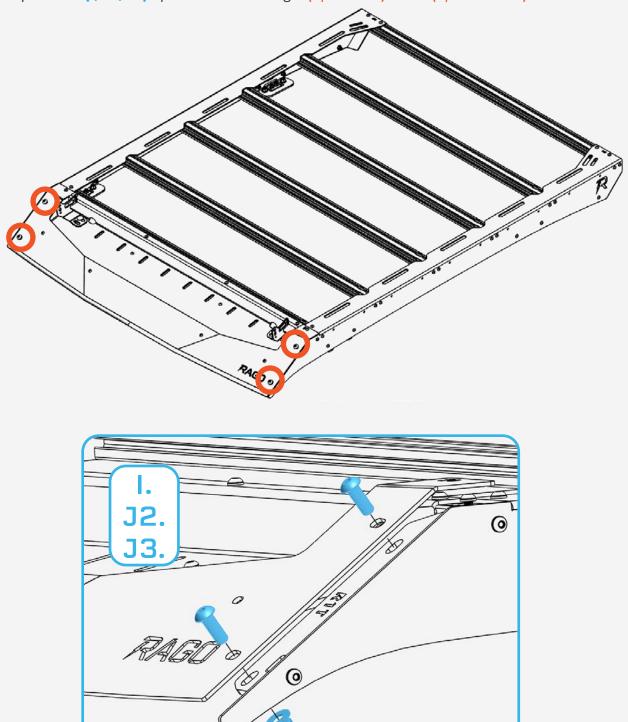

#### STEP 4

Install the provided (I, J2, J3) 3/8" hardware using a (7/32 allen) and a (9/16 wrench).