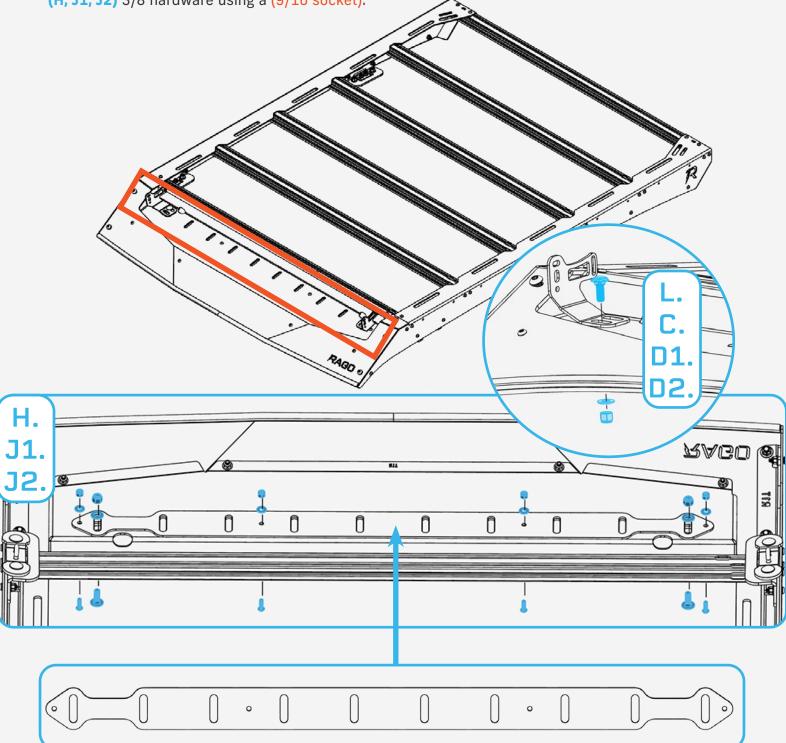

#### 🔲 STEP 11

Install the support brace **underneath** the light pocket valence with the provided (C, D1, D2) 1/4 hardware using a (5/32 allen) and a (7/16 wrench). Next, Install the (L) light mount with the provided (H, J1, J2) 3/8 hardware using a (9/16 socket).