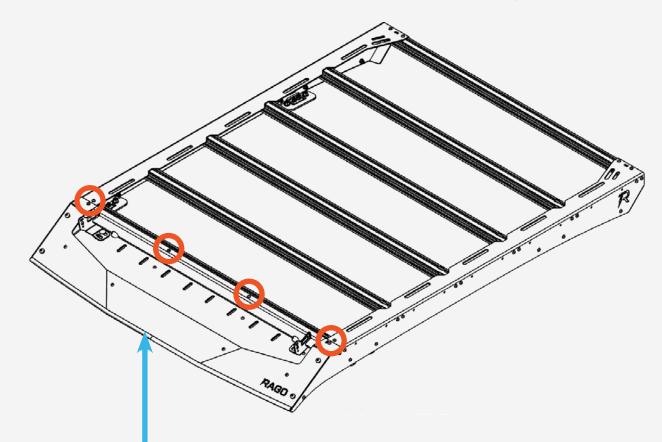

#### STEP 1

Install the rails to the backer plate and the side panel as shown below with the provided (A, E, K) 1/4" hardware and washers using a (5/32 allen).