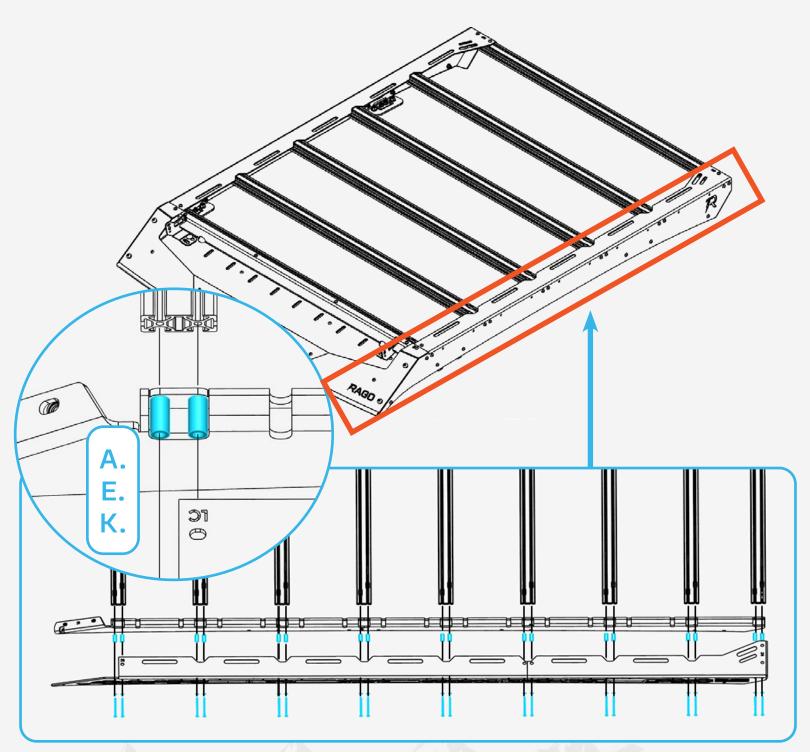

#### STEP 1

Install the rails to the backer plate and the side panel as shown below with the provided (A, E, K) 1/4" hardware and washers using a (5/32 allen).