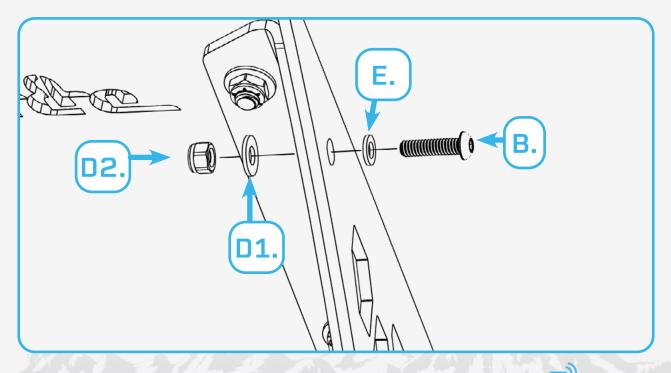

#### STEP 5

Install the provided (B, E, D1, D2) 1/4" hardware using a (5/32 allen) and a (7/16 wrench).

#### STEP 8

Install the mounts in the locations highlighted below with the provided (B, E, D1, D2) 1/4" hardware using a (5/32 allen) and a (7/16 wrench).