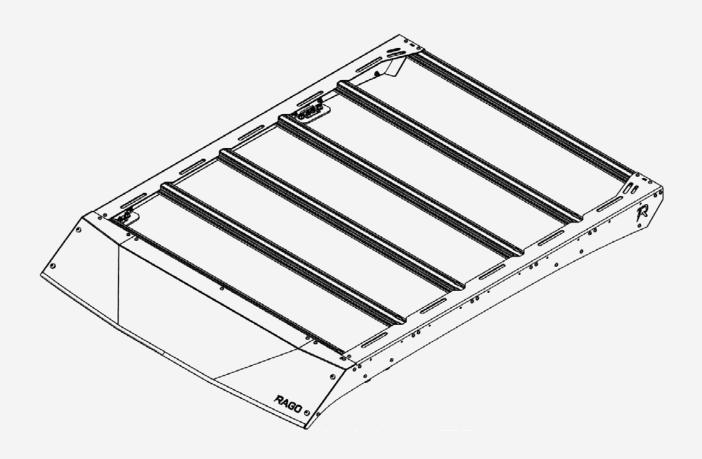

### AC940850103

NEED HELP? []" (830) 896-7571

Page 4 | Rago Fabrication

#### STEP 1

Install the rails to the backer plate and the side panel as shown below with the provided (A, E, K) 1/4" hardware and washers using a (5/32 allen).