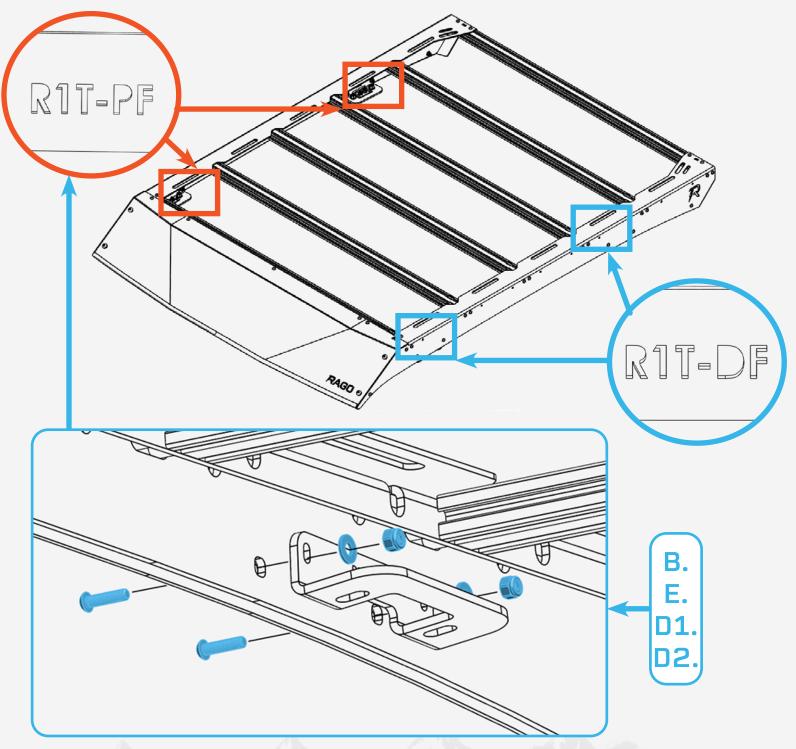

#### STEP 8

Install the mounts in the locations highlighted below with the provided (B, E, D1, D2) 1/4" hardware using a (5/32 allen) and a (7/16 wrench).