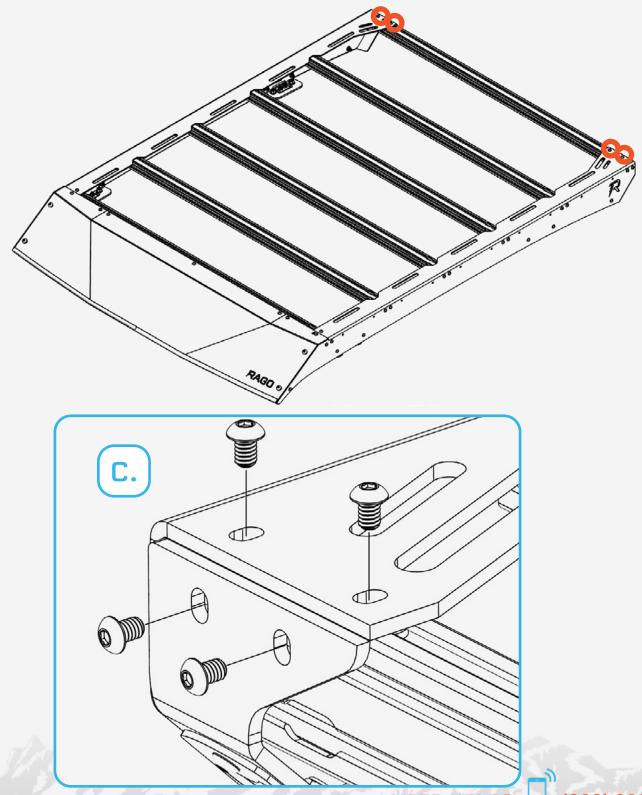

#### STEP 1

Install the rails to the backer plate and the side panel as shown below with the provided (A, E, K) 1/4" hardware and washers using a (5/32 allen).