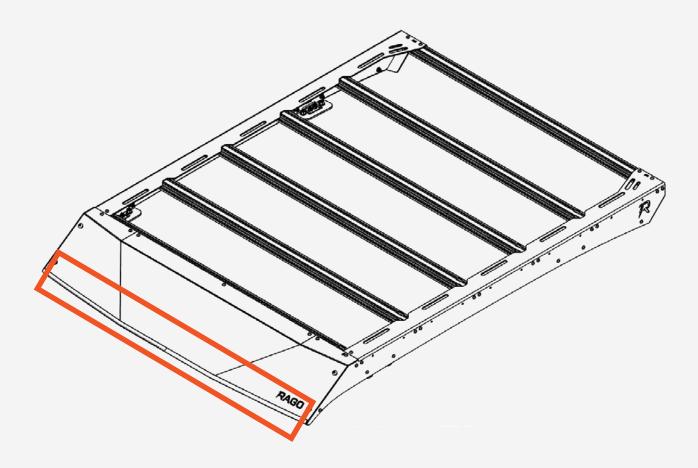

#### **STEP 10**

Install the (L) rubber gasket as shown below. Cut excess as needed.

Page 14 | Rago Fabrication