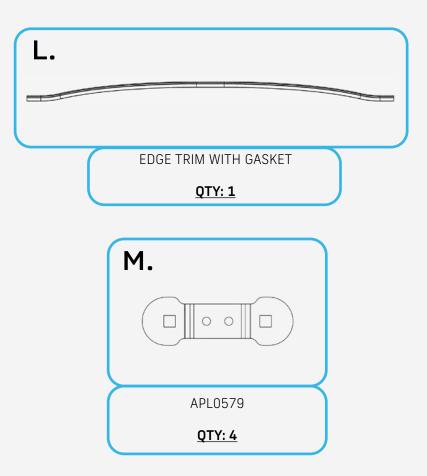

the factory shop manual and any special tools needed to service your vehicle be on hand during the installation. Installation of this kit without proper knowledge of the factory recommended procedures may affect the performance of these components and the safety of the vehicle.

Inspect all contents of this package to make sure product is not damaged and all installation hardware has been included. If parts are missing from kit, please be prepared to provide the following information:

- 1. Name of purchase location
- 2. Bar Code on side of box
- 3. Date above bar code
- 4. Date inside box cover

\*ALWAYS WEAR EYE PROTECTION WHEN OPERATING POWER TOOLS\*

#### ROOF RACK WITH SOLID VALENCE | SMOOTH **RAGUEV INSTALLATION GUIDE**

HARDWARE



Page 2 | Rago Fabrication

NEED HELP?

### PARTS



#### Reference this page throughout the install

### AC940850103





NEED HELP? []" (830) 896-7571

Page 4 | Rago Fabrication

#### STEP 1

Install the rails to the backer plate and the side panel as shown below with the provided (A, E, K) 1/4" hardware and washers using a (5/32 allen).



### STEP 2

Install (F) T-nuts into the slots through the open slot located on one side of the rail.



Page 6 | Rago Fabrication

### STEP 3

Install the provided (C) 1/4" hardware into the T-nuts installed from step 2 using a (5/32 allen).





#### STEP 4

Install the provided (H, J1, J2) 3/8" hardware using a (7/32 allen) and a (9/16 wrench).



#### STEP 5

Install the provided (B, E, D1, D2) 1/4" hardware using a (5/32 allen) and a (7/16 wrench).





#### STEP 6

Fully install the rear rail wit