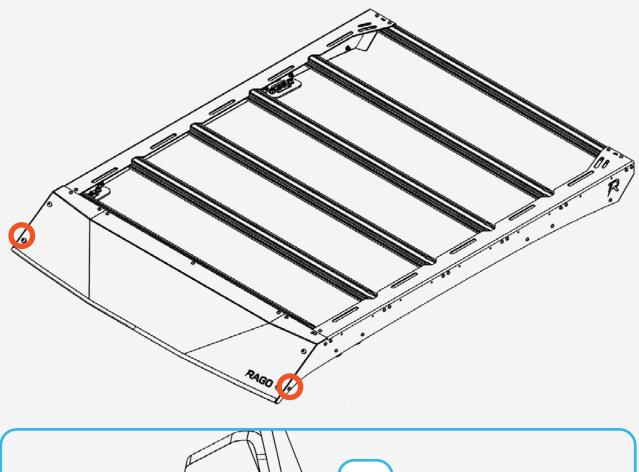

#### STEP 4

Install the provided (H, J1, J2) 3/8" hardware using a (7/32 allen) and a (9/16 wrench).