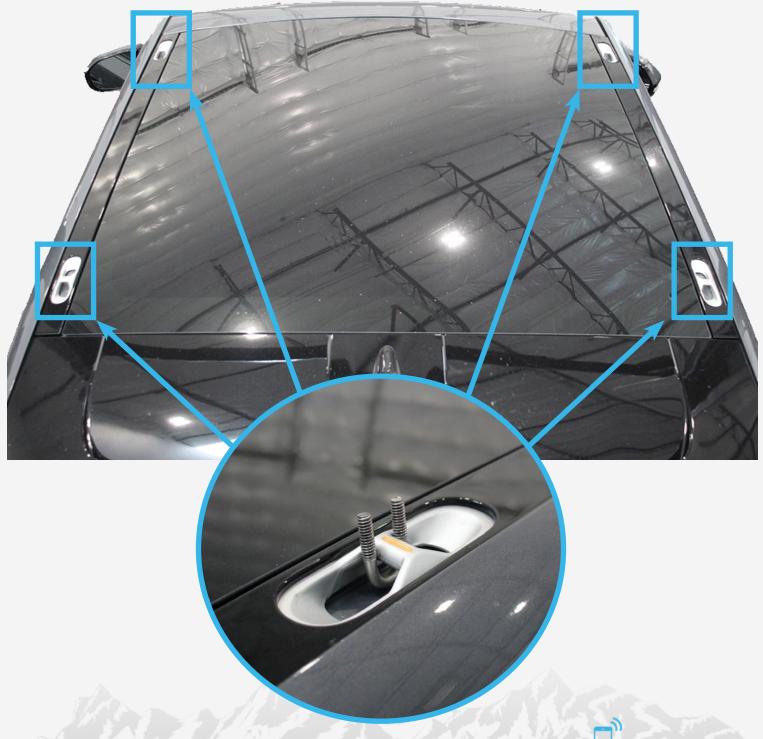

#### STEP 11

Locate the mounting locations on the roof as shown below. Install the provided U-Bolt before install the roof rack.

Page 15 | Rago Fabrication