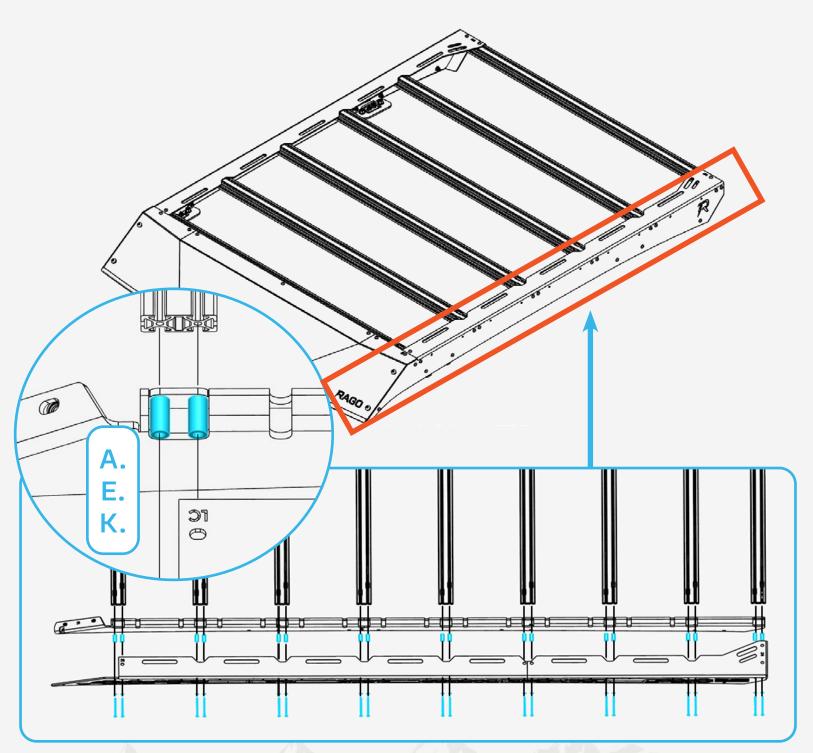

#### STEP 1

Install the rails to the backer plate and the side panel as shown below with the provided (A, E, K) 1/4" hardware and washers using a (5/32 allen).