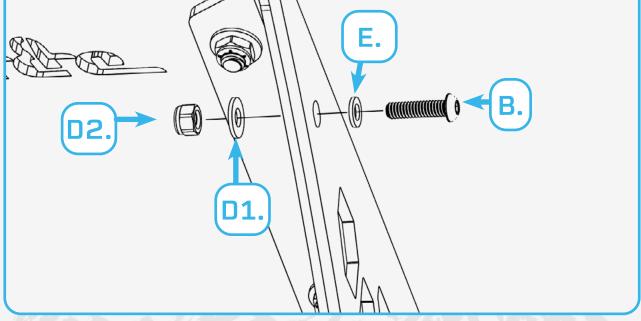

#### STEP 5

Install the provided (B, E, D1, D2) 1/4" hardware using a (5/32 allen) and a (7/16 wrench).