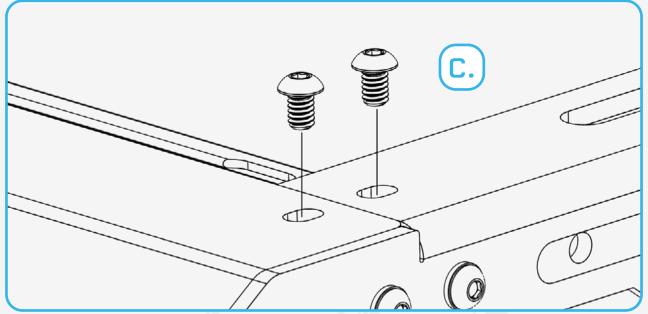

### STEP 3

Install the provided (C) 1/4" hardware into the T-nuts installed from step 2 using a (5/32 allen).