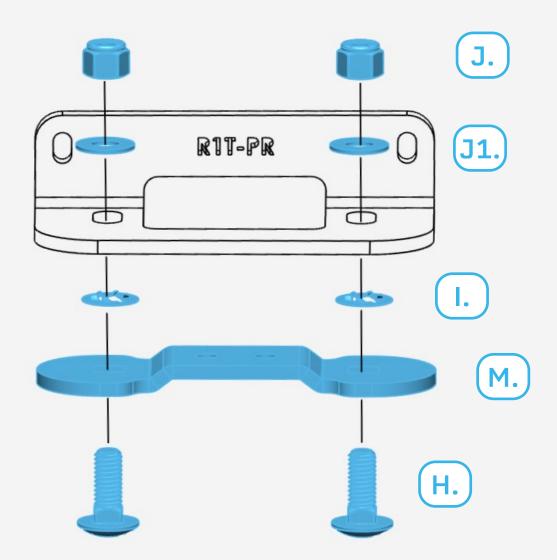

#### STEP 7

Assemble the mounting brackets with the provided (H, I, J, J1) 3/8 hardware with the provided (M) bracket as shown below in the correct order using a (9/16 socket).

NEED HELP? . (830) 896-7571