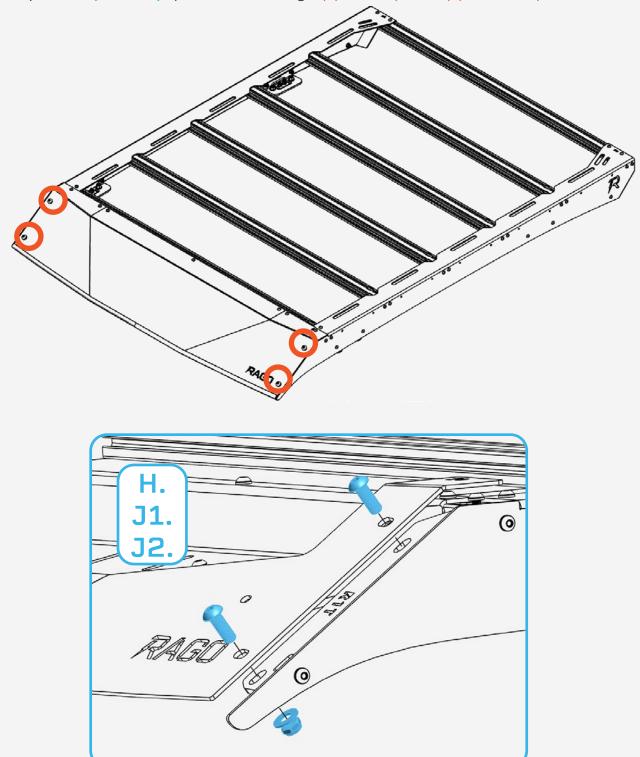

#### STEP 4

Install the provided (H, J1, J2) 3/8" hardware using a (7/32 allen) and a (9/16 wrench).