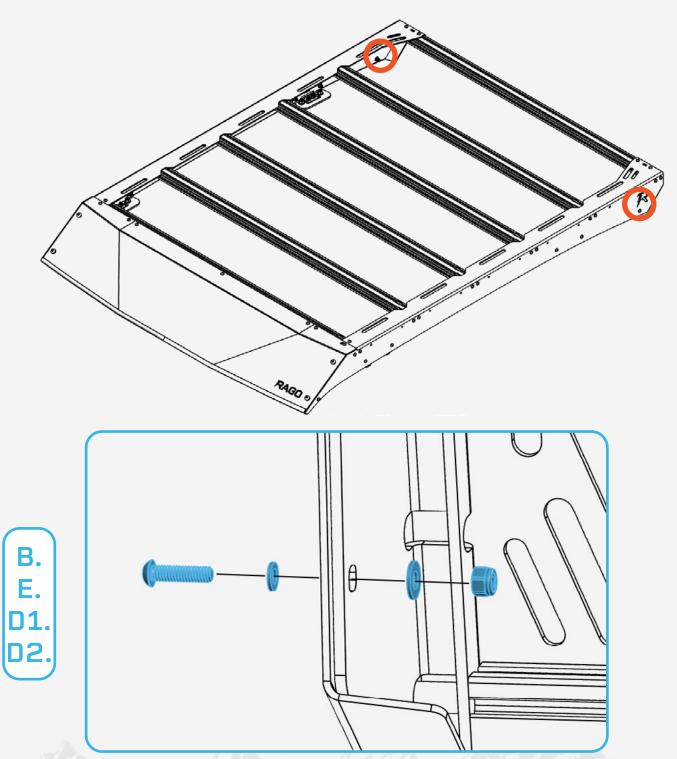

#### STEP 9

Install the provided (B, E, D1, D2) 1/4" hardware in the highlighted locations as shown below using a (5/32 allen) and a (7/16 wrench).