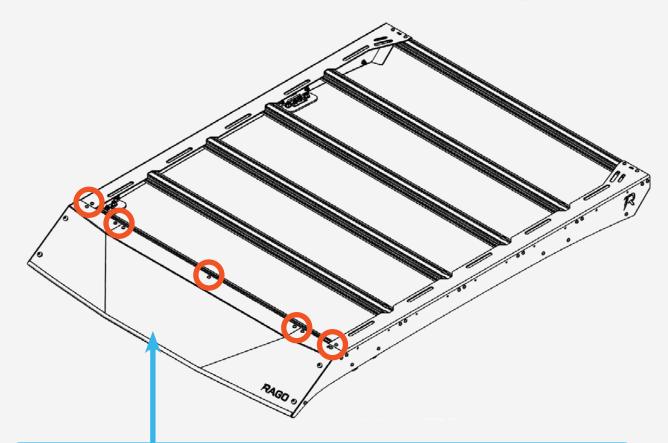

### STEP 3

Install the provided (C) 1/4" hardware into the T-nuts installed from step 2 using a (5/32 allen).