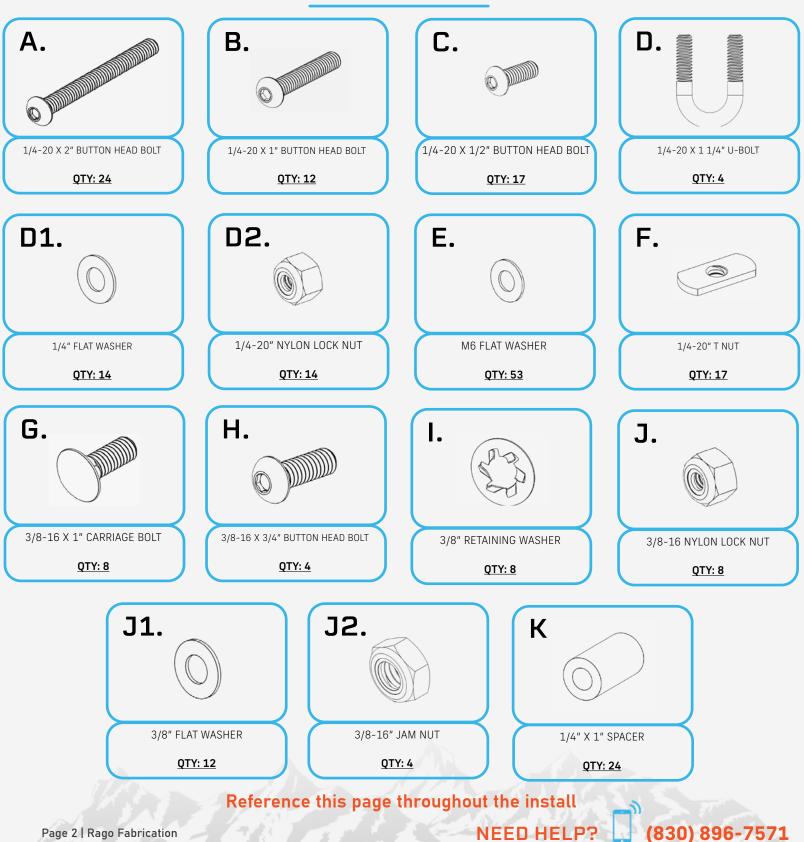

of original equipment components.

We recommend that the factory shop manual and any special tools needed to service your vehicle be on hand during the installation. Installation of this kit without proper knowledge of the factory recommended procedures may affect the performance of these components and the safety of the vehicle.

Inspect all contents of this package to make sure product is not damaged and all installation hardware has been included. If parts are missing from kit, please be prepared to provide the following information:

- 1. Name of purchase location
- 2. Bar Code on side of box
- 3. Date above bar code
- 4. Date inside box cover

\*ALWAYS WEAR EYE PROTECTION WHEN OPERATING POWER TOOLS\*

#### ROOF RACK WITH SOLID VALENCE | SMOOTH **RAGUEV INSTALLATION GUIDE**

HARDWARE



Page 2 | Rago Fabrication

NEED HELP?

### PARTS



#### Reference this page throughout the install

### AC940850103





NEED HELP? []" (830) 896-7571

Page 4 | Rago Fabrication

#### STEP 1

Install the rails to the backer plate and the side panel as shown below with the provided (A, E, K) 1/4" hardware and washers using a (5/32 allen).



### STEP 2

Install (F) T-nuts into the slots through the open slot located on one side of the rail.



Page 6 | Rago Fabrication

### STEP 3

Install the provided (C) 1/4" hardware into the T-nuts installed from step 2 using a (5/32 allen).





#### STEP 4

Install the provided (H, J1, J2) 3/8" hardware using a (7/32 allen) and a (9/16 wrench).



#### STEP 5

Install the provided (B, E, D1, D2) 1/4" hardware using a (5/32 allen) and a (7/16 wrench