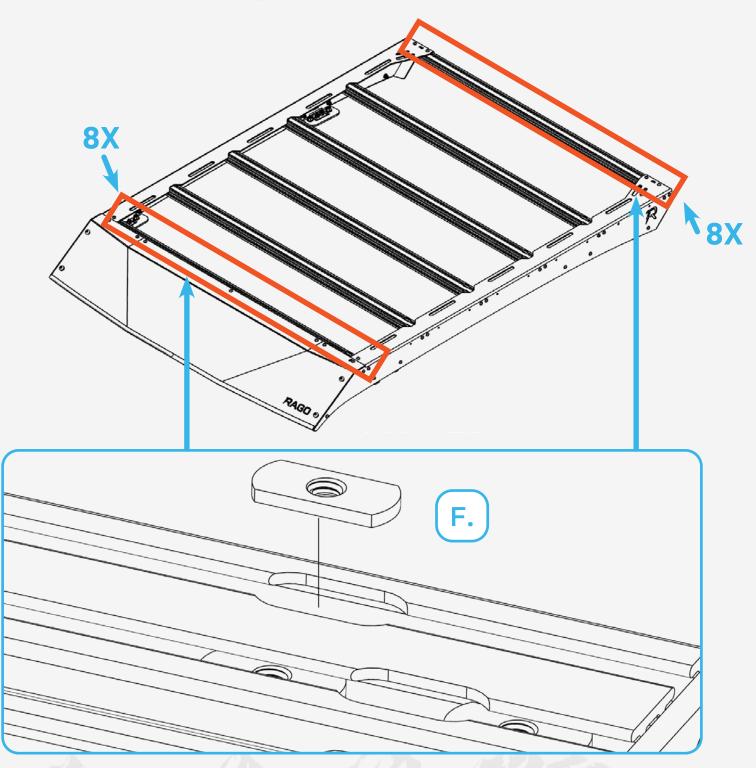

### STEP 2

Install (F) T-nuts into the slots through the open slot located on one side of the rail.

Page 6 | Rago Fabrication