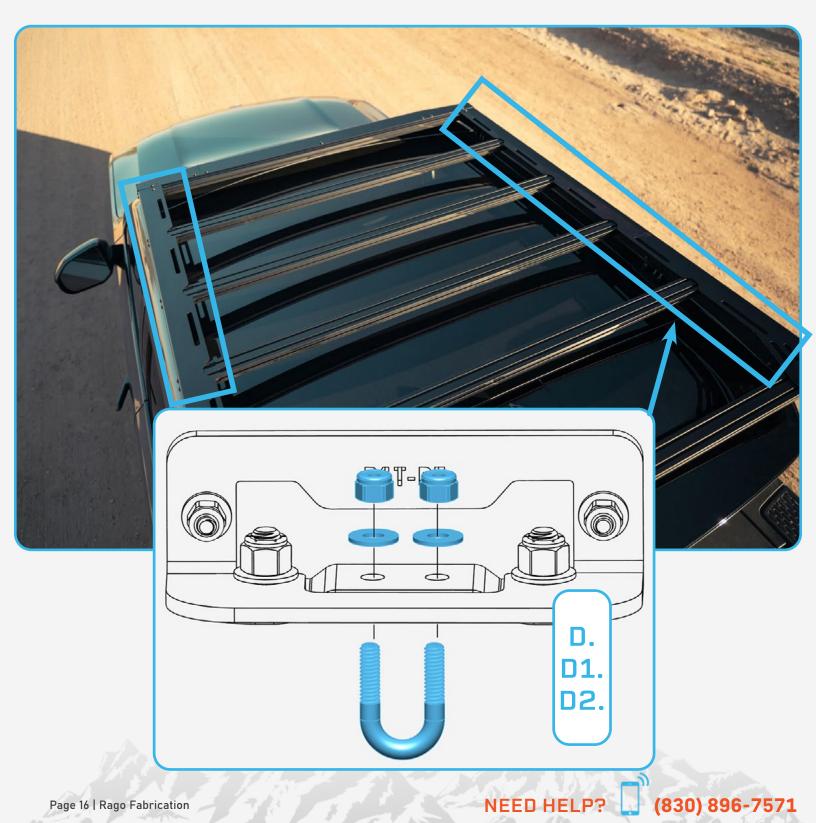

#### STEP 12

Next, With a helping hand, install the roof rack into the u-bolts installed on **step 11** with the provided (D, D1, D2) 1/4 hardware using a (7/16 wrench).