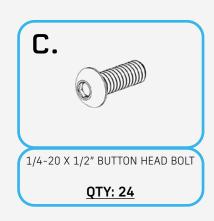

### **HARDWARE**

Reference this page throughout the install

#### STEP 1

Using a (5/32 allen) install the mounts to the rail with the provided (A, B) 1/4" hardware and M6 washer as shown below.

#### STEP 3

With the provided (C, B) 1/4" hardware and M6 washers, install the light brackets and evenly spread out for the desired light set up using a (5/32 allen). Now would be a good time to install the lights.