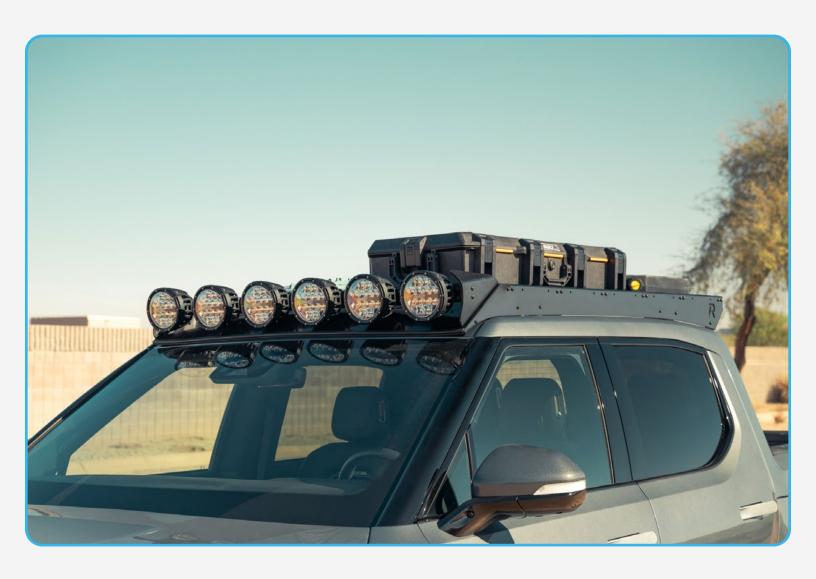

#### STEP 5

Stand back and enjoy your new RAGO EV Light Mount.

Check and re-tighten, if needed, all mounting bolts after 100 miles and periodically thereafter.