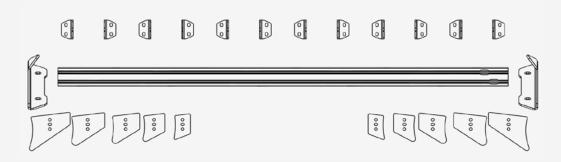

### **HARDWARE**

Reference this page throughout the install

#### STEP 1

Using a (5/32 allen) install the mounts to the rail with the provided (A, B) 1/4" hardware and M6 washer as shown below.

#### STEP 2

Install (D) T-nuts into the slots through the open slot located on one side of the rail.

#### STEP 3

With the provided (C, B) 1/4" hardware and M6 washers, install the light brackets and evenly spread out for the desired light set up using a (5/32 allen). Now would be a good time to install the lights.