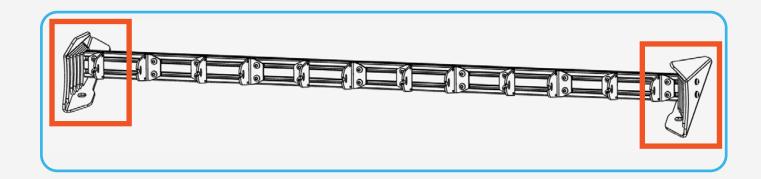

is kit without proper knowledge of the factory recommended procedures may affect the

performance of these components and the safety of the vehicle.

Inspect all contents of this package to make sure product is not damaged and all installation hardware has been included. If parts are missing from kit, please be prepared to provide the following information:

- 1. Name of purchase location
- 2. Bar Code on side of box
- 3. Date above bar code
- 4. Date inside box cover

\*ALWAYS WEAR EYE PROTECTION WHEN OPERATING POWER TOOLS\*



### **HARDWARE**









Reference this page throughout the install



## LIGHT MOUNT INSTALLATION GUIDE

### AC9406603NA







#### STEP 1

Using a (5/32 allen) install the mounts to the rail with the provided (A, B) 1/4" hardware and M6 washer as shown below.







#### STEP 2

Install (D) T-nuts into the slots through the open slot located on one side of the rail.







## LIGHT MOUNT INSTALLATION GUIDE

#### STEP 3

With the provided (C, B) 1/4" hardware and M6 washers, install the light brackets and evenly spread out for the desired light set up using a (5/32 allen). Now would be a good time to install the lights.





#### STEP 4

Install the light mount into the mounting holes located on the roof rack with the hardware provided in that kit using a (7/32 allen).





# INSTALLATION GUIDE

#### STEP 5

Stand back and enjoy your new RAGO EV Light Mount.

Check and re-tighten, if needed, all mounting bolts after 100 miles and periodically thereafter.