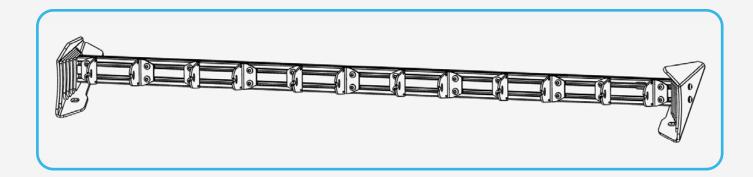

#### STEP 1

Using a (5/32 allen) install the mounts to the rail with the provided (A, B) 1/4" hardware and M6 washer as shown below.

#### STEP 3

With the provided (C, B) 1/4" hardware and M6 washers, install the light brackets and evenly spread out for the desired light set up using a (5/32 allen). Now would be a good time to install the lights.

#### STEP 4

Install the light mount into the mounting holes located on the roof rack with the hardware provided in that kit using a (7/32 allen).