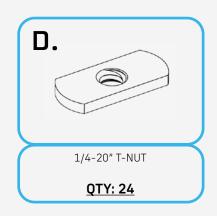

### **HARDWARE**

Reference this page throughout the install

#### STEP 2

Install (D) T-nuts into the slots through the open slot located on one side of the rail.