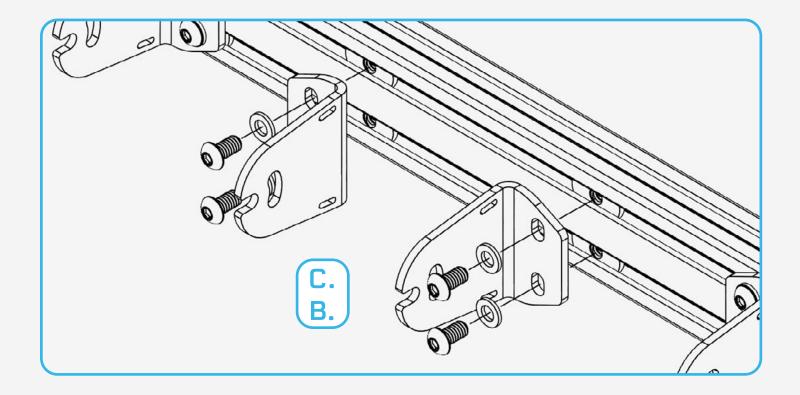

#### STEP 3

With the provided (C, B) 1/4" hardware and M6 washers, install the light brackets and evenly spread out for the desired light set up using a (5/32 allen). Now would be a good time to install the lights.