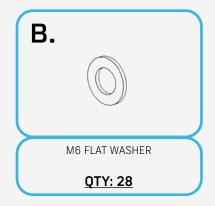

#### STEP 1

Using a (5/32 allen) install the mounts to the rail with the provided (A, B) 1/4" hardware and M6 washer as shown below.

#### STEP 3

With the provided (C, B) 1/4" hardware and M6 washers, install the light brackets and evenly spread out for the desired light set up using a (5/32 allen). Now would be a good time to install the lights.