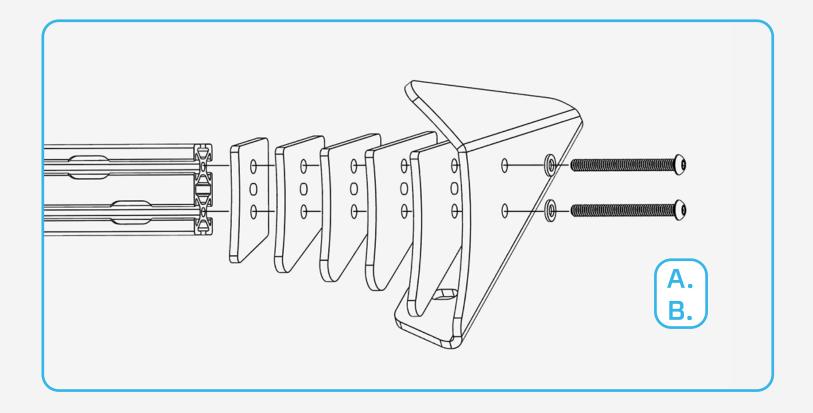

#### STEP 1

Using a (5/32 allen) install the mounts to the rail with the provided (A, B) 1/4" hardware and M6 washer as shown below.