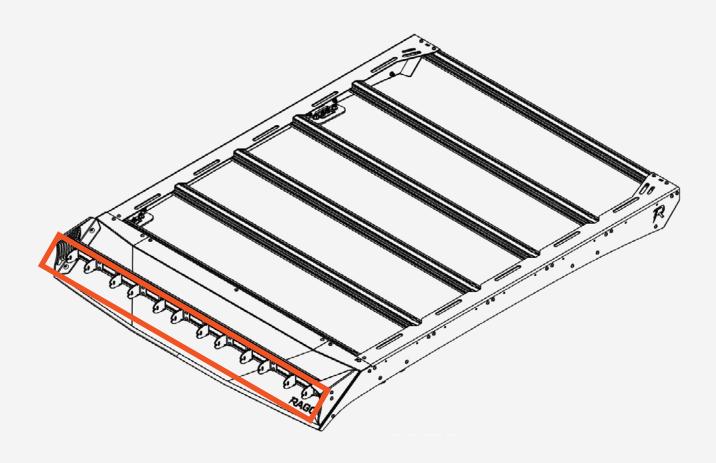

#### STEP 4

Install the light mount into the mounting holes located on the roof rack with the hardware provided in that kit using a (7/32 allen).