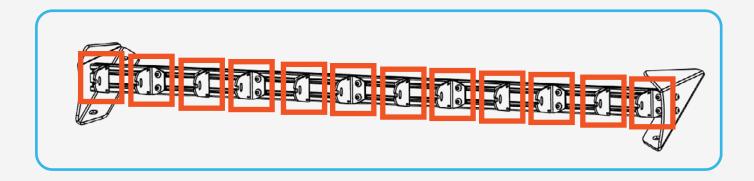

#### STEP 1

Using a (5/32 allen) install the mounts to the rail with the provided (A, B) 1/4" hardware and M6 washer as shown below.

#### STEP 2

Install (D) T-nuts into the slots through the open slot located on one side of the rail.