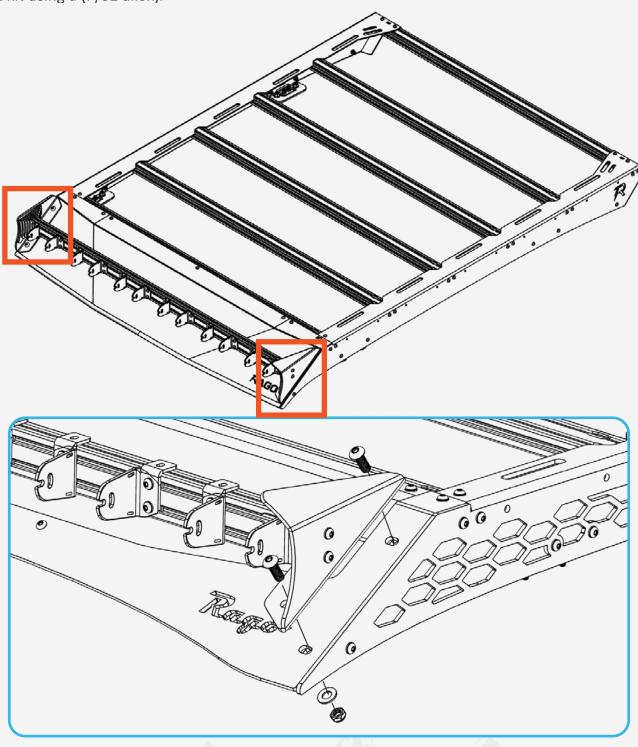

#### STEP 4

Install the light mount into the mounting holes located on the roof rack with the hardware provided in that kit using a (7/32 allen).