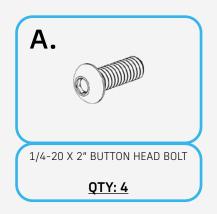

#### STEP 1

Using a (5/32 allen) install the mounts to the rail with the provided (A, B) 1/4" hardware and M6 washer as shown below.

#### STEP 3

With the provided (C, B) 1/4" hardware and M6 washers, install the light brackets and evenly spread out for the desired light set up using a (5/32 allen). Now would be a good time to install the lights.