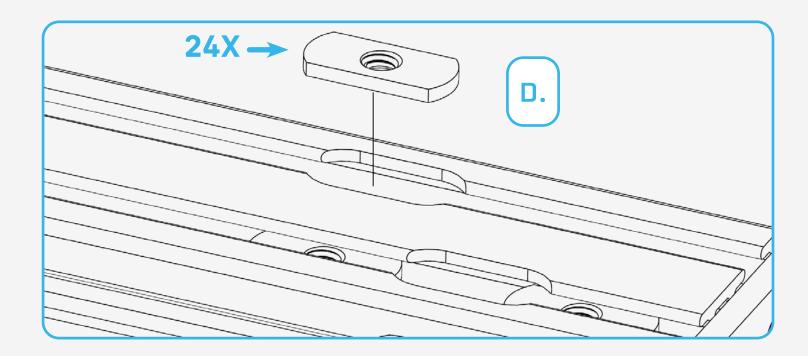

#### STEP 2

Install (D) T-nuts into the slots through the open slot located on one side of the rail.